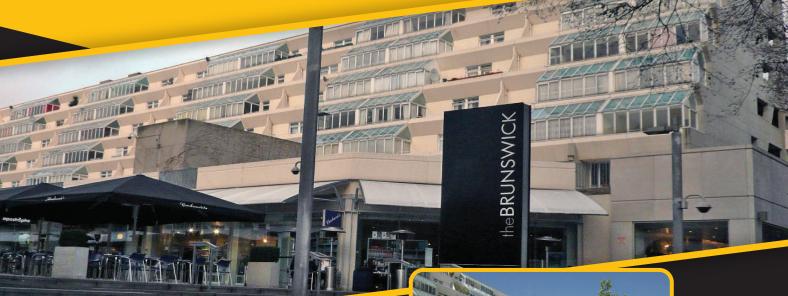

## PROJECT PROFILE BRUNSWICK CENTRE - LONDON

## **PROJECT SUMMARY**

M&J Group were involved early on in the specification and approach to the drainage and waterproofing, adding their considerable expertise to a particularly complex project.

The project involved numerous trades working in tandem on a live retail and residential site. All retail units had to be kept fully operational with all residential units remaining fully accessible. The works involved stripping existing podium decking down to the original waterproofing and installing a new high performance waterproofing system, following complete failure of the existing waterproofing.