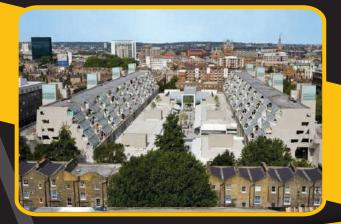

## PROJECT PROFILE BRUNSWICK CENTRE - LONDON

## **PROJECT SUMMARY**

M&J Group were involved early on in the specification and approach to the drainage and waterproofing, adding their considerable expertise to a particularly complex project.

The project involved numerous trades working in tandem on a live retail and residential site. All retail units had to be kept fully operational with all residential units remaining fully accessible. The works involved stripping existing podium decking down to the original waterproofing and installing a new high performance waterproofing system, following complete failure of the existing waterproofing.

A completely new drainage system was installed across the whole centre, as well as re-roofing a number of balcony areas and installing a complete new walkway over the new waterproofing, including new landscaping.